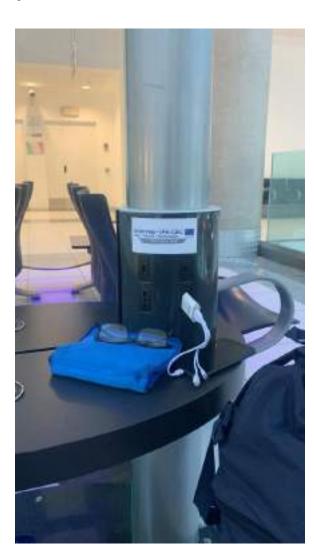

#### PHOTOS OF LP - AEROPORTI DI PUGLIA

Purchase of totem in order to guarantee better services for passengers in the airport area. The totem include screens with info about flights and re-charging stations for telephones.