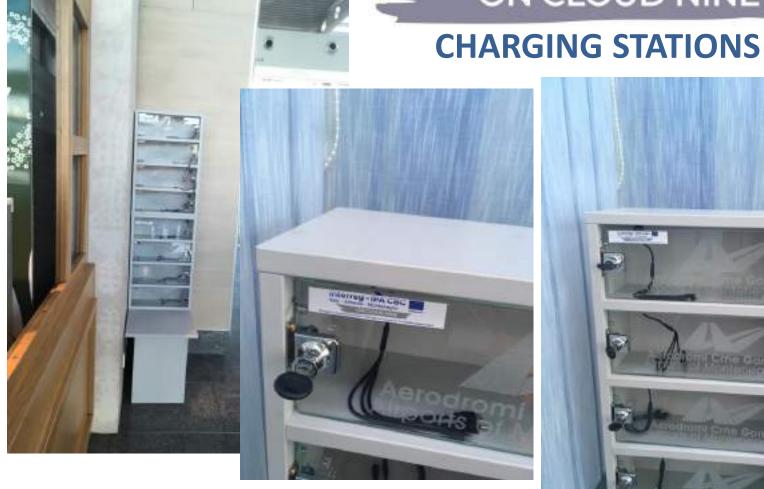

#### PHOTOS OF LP - AEROPORTI DI PUGLIA

Purchase of totem in order to guarantee better services for passengers in the airport area. The totem include screens with info about flights and re-charging stations for telephones.

#### PHOTOS OF PP2 – AIRPORTS OF MONTENEGRO