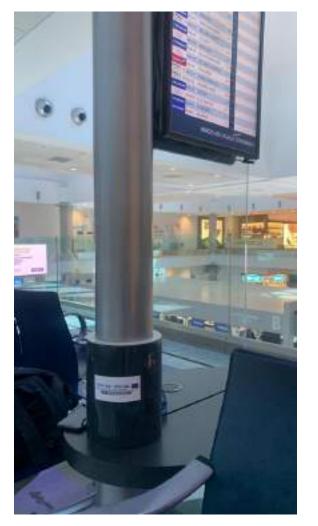

#### PHOTOS OF LP - AEROPORTI DI PUGLIA

Purchase of totem in order to guarantee better services for passengers in the airport area. The totem include screens with info about flights and re-charging stations for telephones.