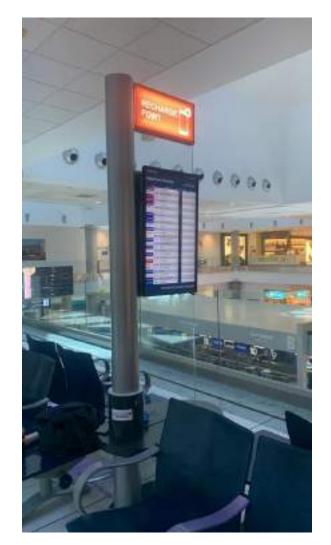

#### PHOTOS OF LP - AEROPORTI DI PUGLIA

Purchase of totem in order to guarantee better services for passengers in the airport area. The totem include screens with info about flights and re-charging stations for telephones.