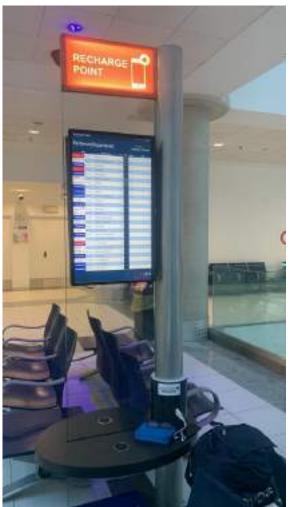

#### PHOTOS OF LP - AEROPORTI DI PUGLIA

Purchase of totem in order to guarantee better services for passengers in the airport area. The totem include screens with info about flights and re-charging stations for telephones.